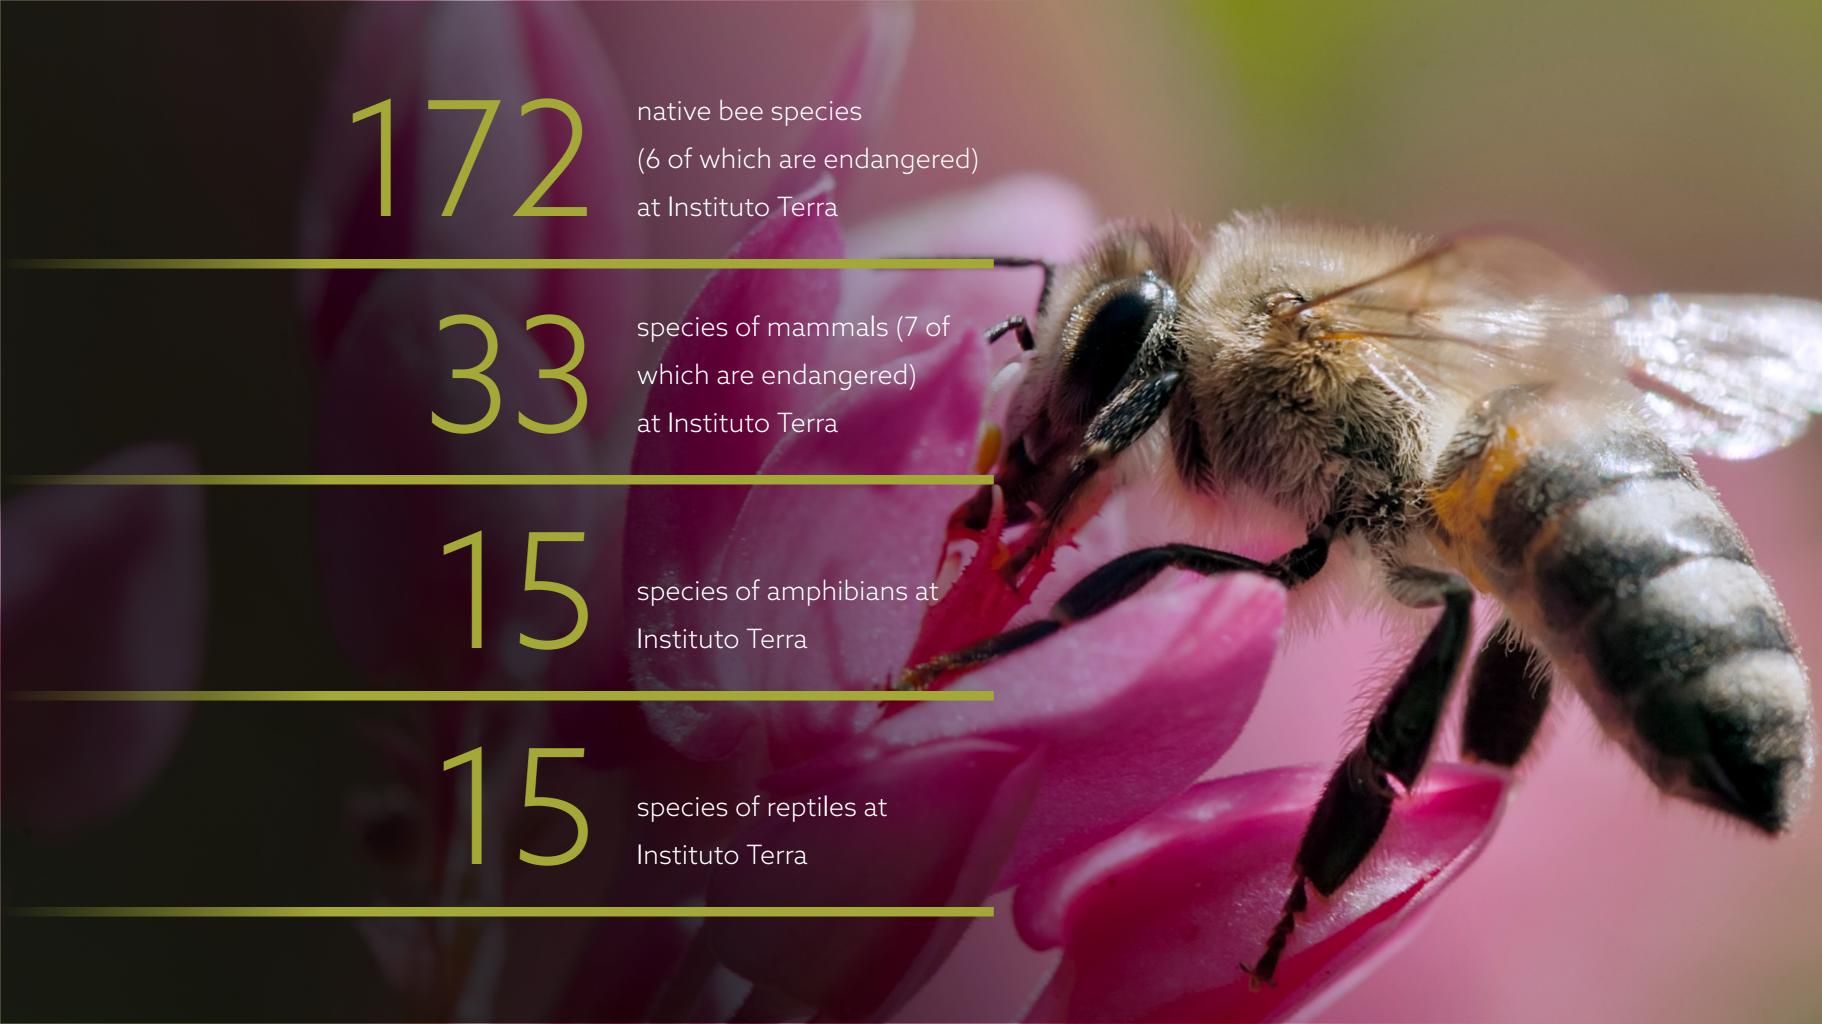

Allied Business
Report
2022





## ABOUT INSTITUTO TERRA

Focused on environmental restoration and sustainable rural development in the Doce River valley since the late 90's, this NGO is the result of the initiative of Lélia Deluiz Wanick Salgado and Sebastião Salgado. When they saw the state of environmental degradation in which the old family cattle farm was found - like several other rural properties located in the region - they made a decision: to give back to Nature what decades of environmental degradation had destroyed.



Instituto Terra at 2000 - © Sebastião Salgado













YEAR AFTER YEAR,
WITH HELP FROM
VARIOUS PARTNERS,
INSTITUTO TERRA HAS
PROVED THAT IT IS
POSSIBLE TO RESTORE
THE ATLANTIC FOREST!







# Allied Business Species List



#### **SCIENTIFIC NAME**

Mimosa arthemisiana Heringer & Paula

Peltophorum dubium (Spreng.) Taub

Psidium guianense Sw.

Cordia superba Cham.

Couratari asterotricha Prance

Cybistax antisyphilitica (Mart.) Mart.

Cedrela odorata L.

Amburana cearensis Allemao

Senna alata (L.) Roxb.

Senna macranthera (Dc. Ex collad.) H.S. Irwin & Barnaby

Apuleia leiocarpa (Vogel) J. F. Macbr.

Astronium graveolensJacq.

Psidium cattleyanum

Zeyheria tuberculosa (Vell.) Bureau ex Verl.

Tabebuia rosea (Bertol.) Bertero ex A.DC.

Handroanthus umbellatus (Sond.) Mattos

Handroanthus impetiginosus (Mart. ex DC.) Mattos

Piptadenia gono