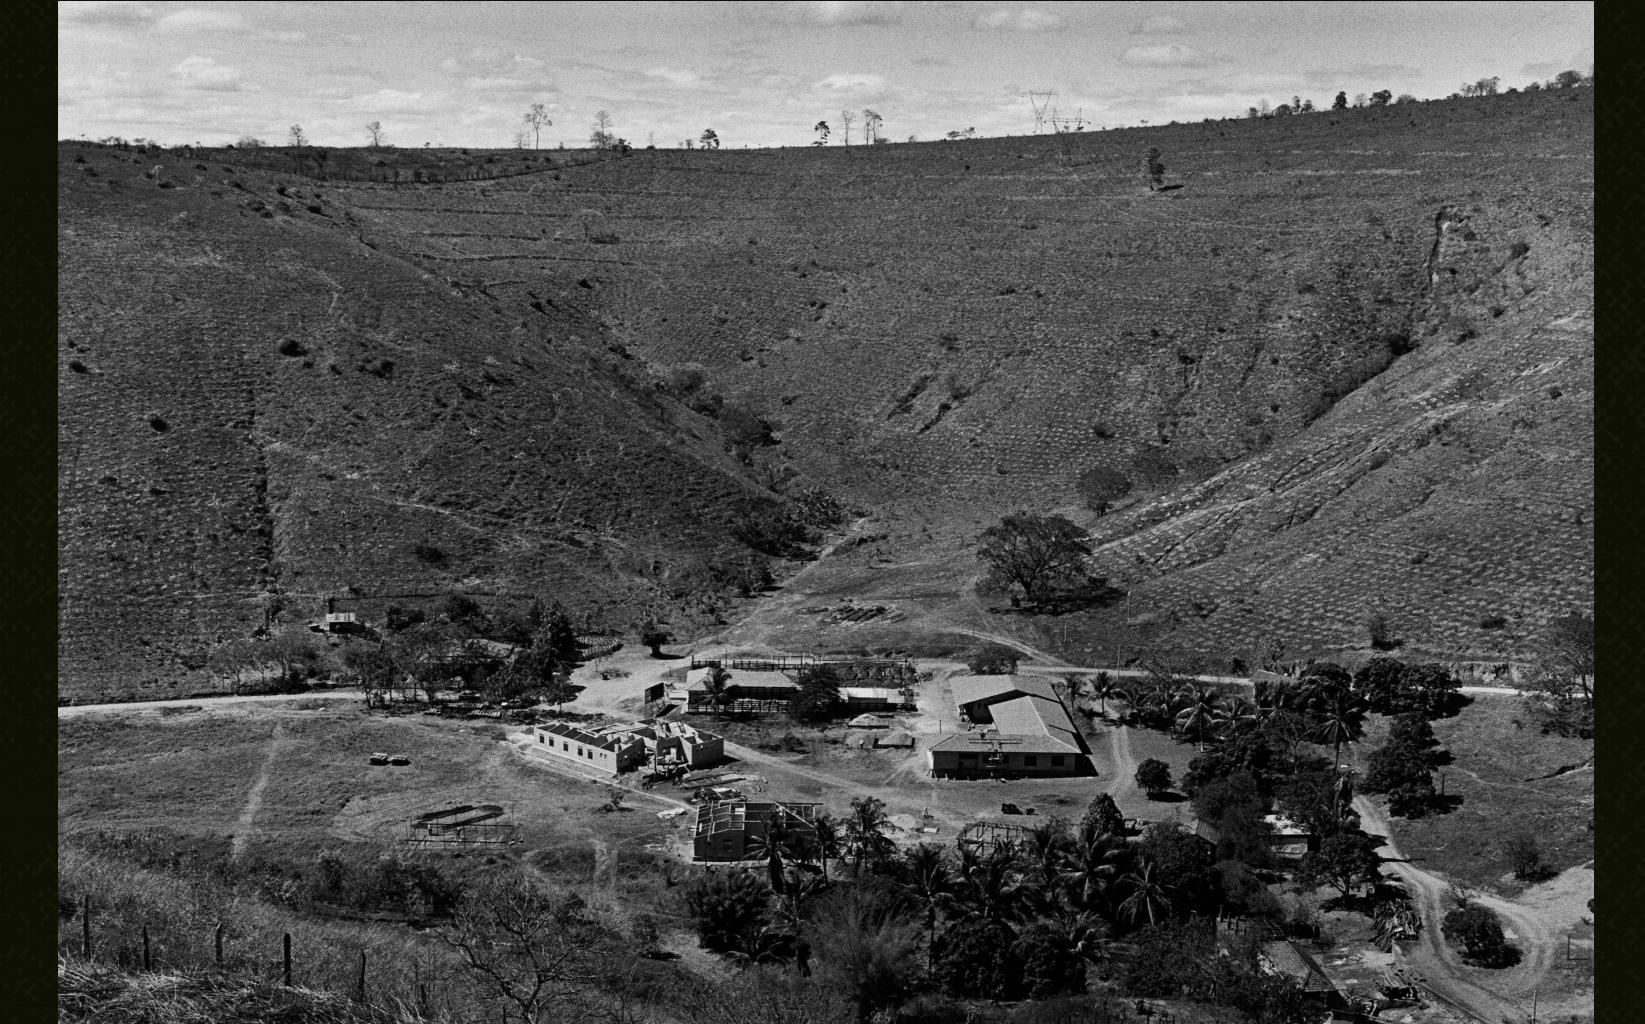

Instituto Terra at 2000 - © Sebastião Salgado

YEAR AFTER YEAR,
WITH HELP FROM
VARIOUS PARTNERS,
INSTITUTO TERRA HAS
PROVED THAT IT IS
POSSIBLE TO RESTORE
THE ATLANTIC FOREST!