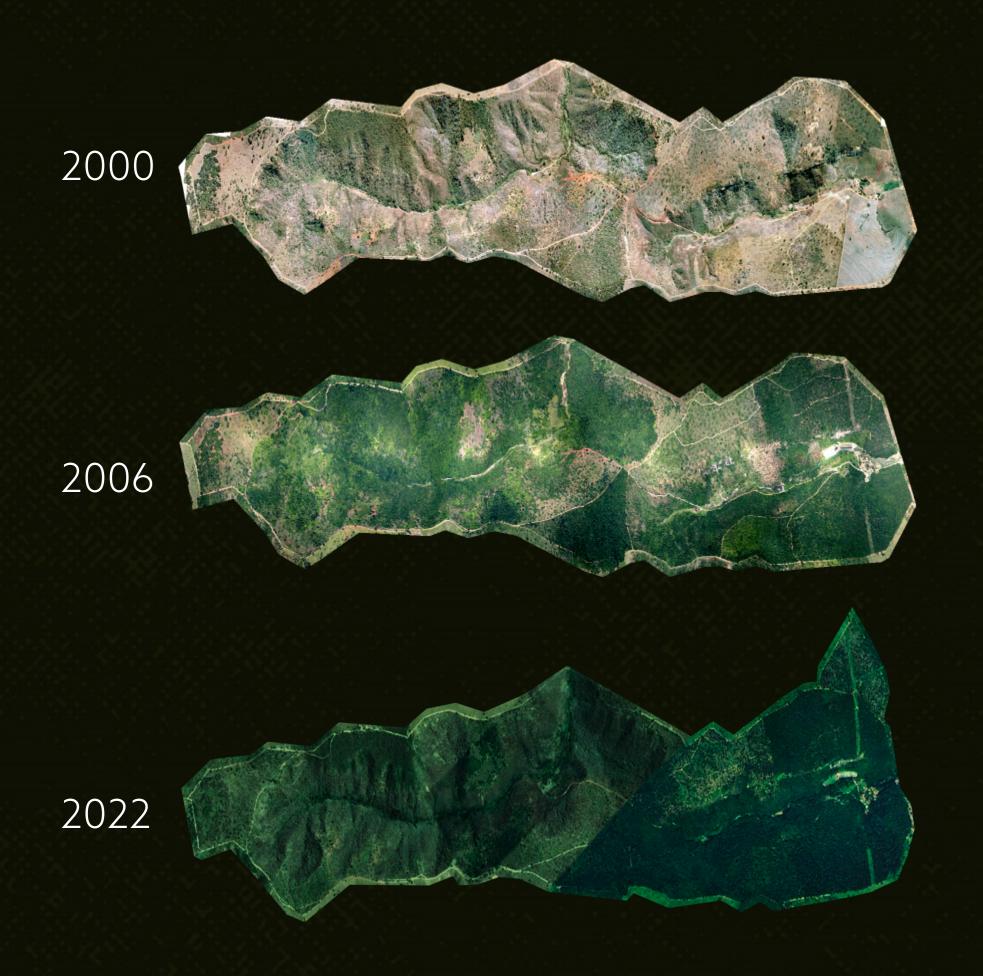

Instituto Terra at 2000 - © Sebastião Salgado

YEAR AFTER YEAR,
WITH HELP FROM
VARIOUS PARTNERS,
INSTITUTO TERRA HAS
PROVED THAT IT IS
POSSIBLE TO RESTORE
THE ATLANTIC FOREST!