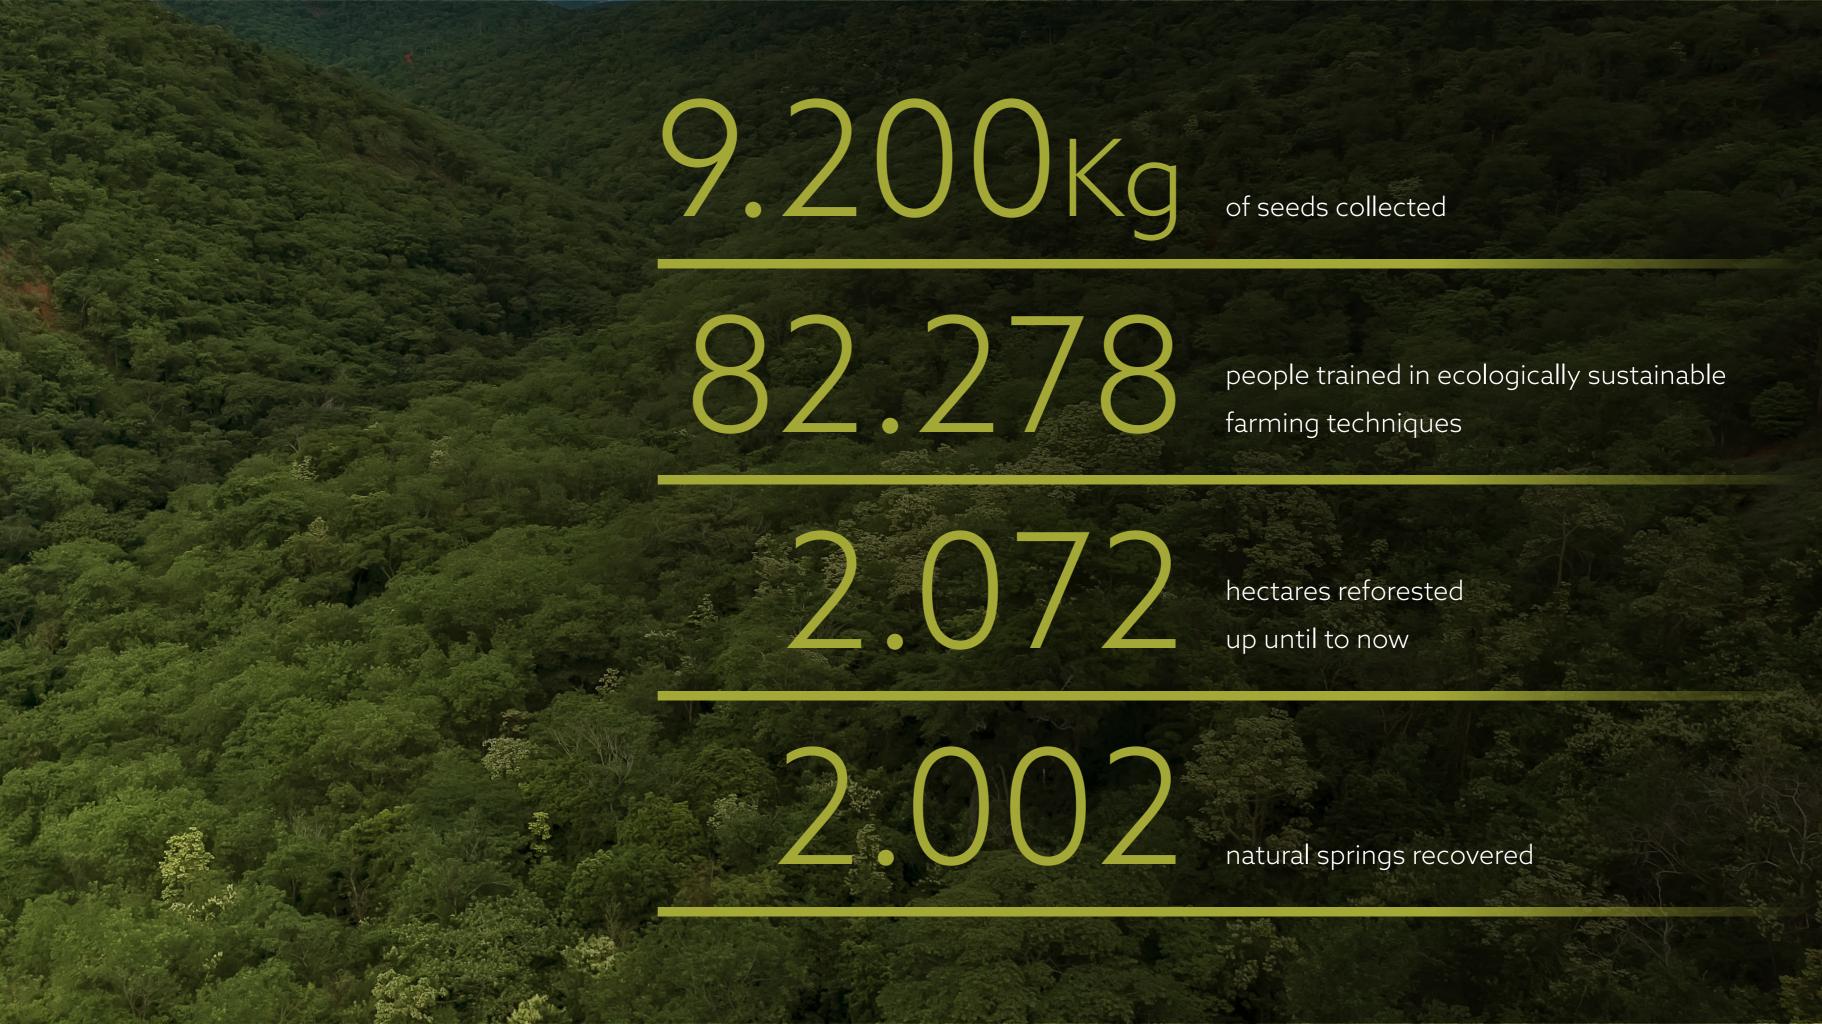

## ABOUT INSTITUTO TERRA

Focused on environmental restoration and sustainable rural development in the Doce River valley since the late 90's, this NGO is the result of the initiative of Lélia Deluiz Wanick Salgado and Sebastião Salgado. When they saw the state of environmental degradation in which the old family cattle farm was found - like several other rural properties located in the region - they made a decision: to give back to Nature what decades of environmental degradation had destroyed.

Instituto Terra at 2000 - © Sebastião Salgado

YEAR AFTER YEAR,
WITH HELP FROM
VARIOUS PARTNERS,
INSTITUTO TERRA HAS
PROVED THAT IT IS
POSSIBLE TO RESTORE
THE ATLANTIC FOREST!