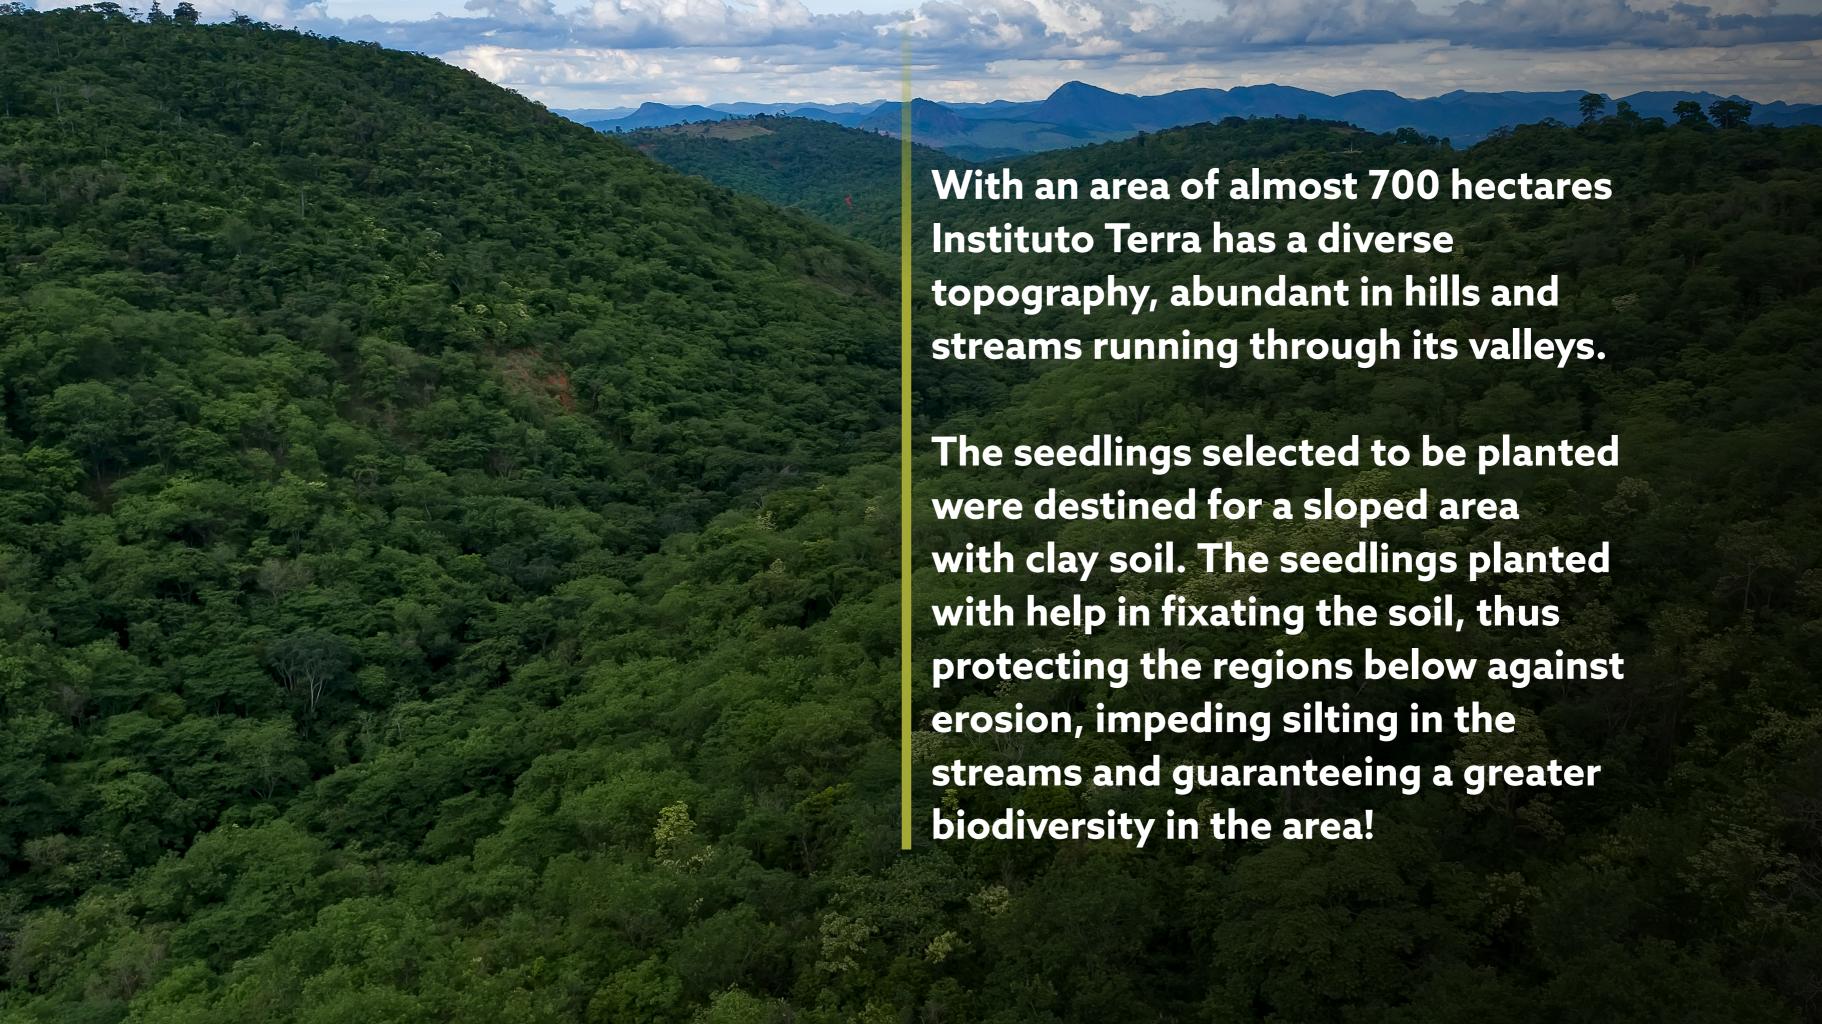

Instituto Terra at 2000 - © Sebastião Salgado

YEAR AFTER YEAR,
WITH HELP FROM
VARIOUS PARTNERS,
INSTITUTO TERRA HAS
PROVED THAT IT IS
POSSIBLE TO RESTORE
THE ATLANTIC FOREST!