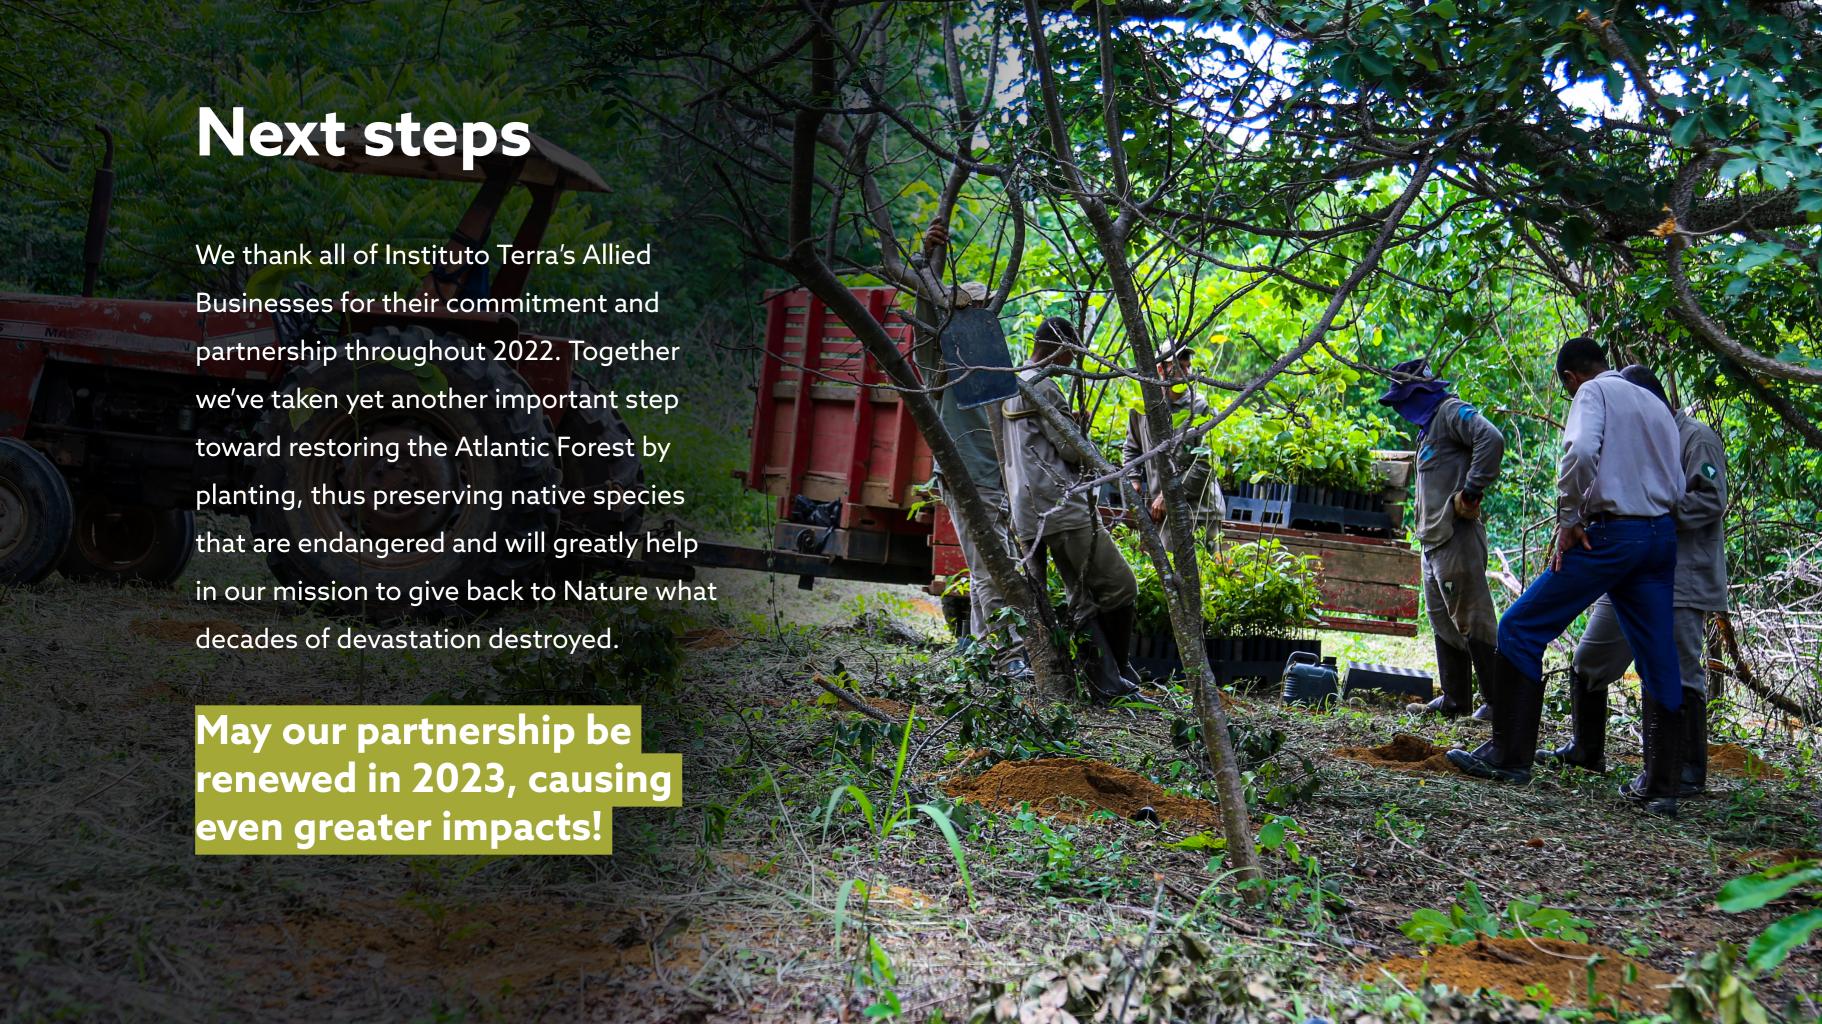

## ABOUT INSTITUTO TERRA

Focused on environmental restoration and sustainable rural development in the Doce River valley since the late 90's, this NGO is the result of the initiative of Lélia Deluiz Wanick Salgado and Sebastião Salgado. When they saw the state of environmental degradation in which the old family cattle farm was found - like several other rural properties located in the region - they made a decision: to give back to Nature what decades of environmental degradation had destroyed.

Instituto Terra at 2000 - © Sebastião Salgado

YEAR AFTER YEAR,
WITH HELP FROM
VARIOUS PARTNERS,
INSTITUTO TERRA HAS
PROVED THAT IT IS
POSSIBLE TO RESTORE
THE ATLANTIC FOREST!