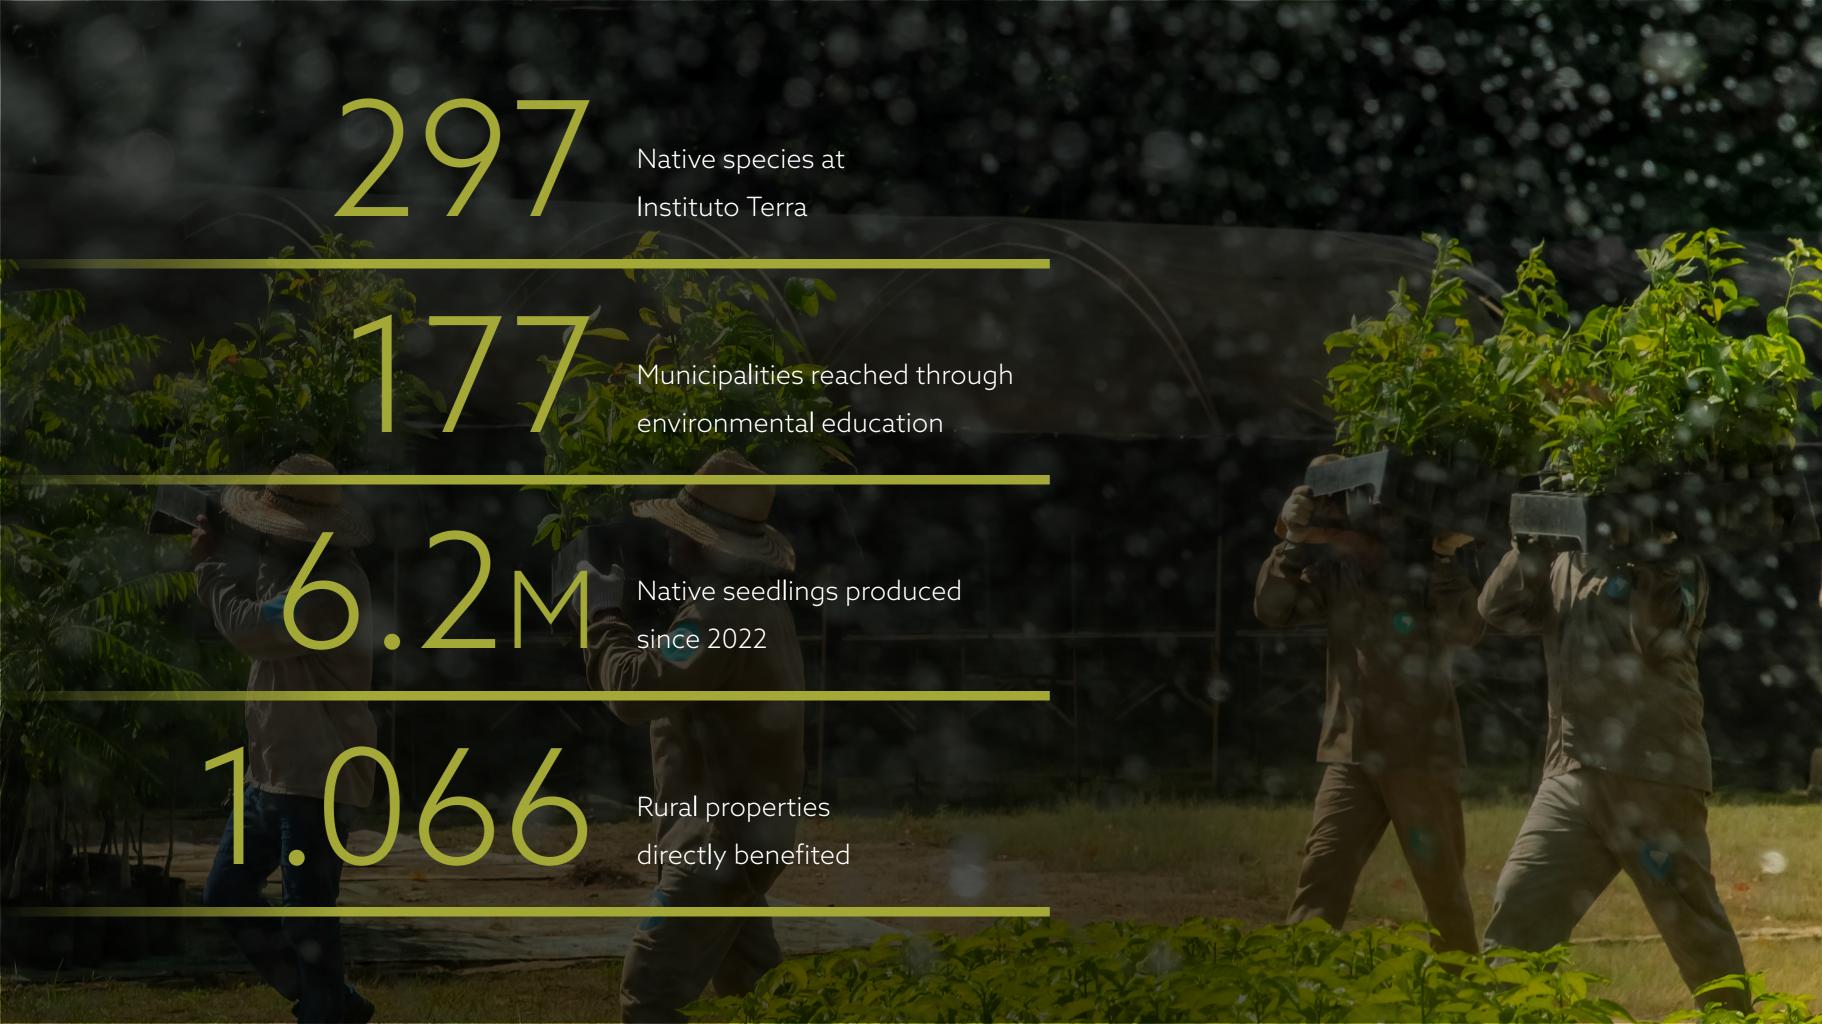

## ABOUT INSTITUTO TERRA

Focused on environmental restoration and sustainable rural development in the Doce River valley since the late 90's, this NGO is the result of the initiative of Lélia Deluiz Wanick Salgado and Sebastião Salgado. When they saw the state of environmental degradation in which the old family cattle farm was found - like several other rural properties located in the region - they made a decision: to give back to Nature what decades of environmental degradation had destroyed.

Instituto Terra at 2000 - © Sebastião Salgado

YEAR AFTER YEAR,
WITH HELP FROM
VARIOUS PARTNERS,
INSTITUTO TERRA HAS
PROVED THAT IT IS
POSSIBLE TO RESTORE
THE ATLANTIC FOREST!