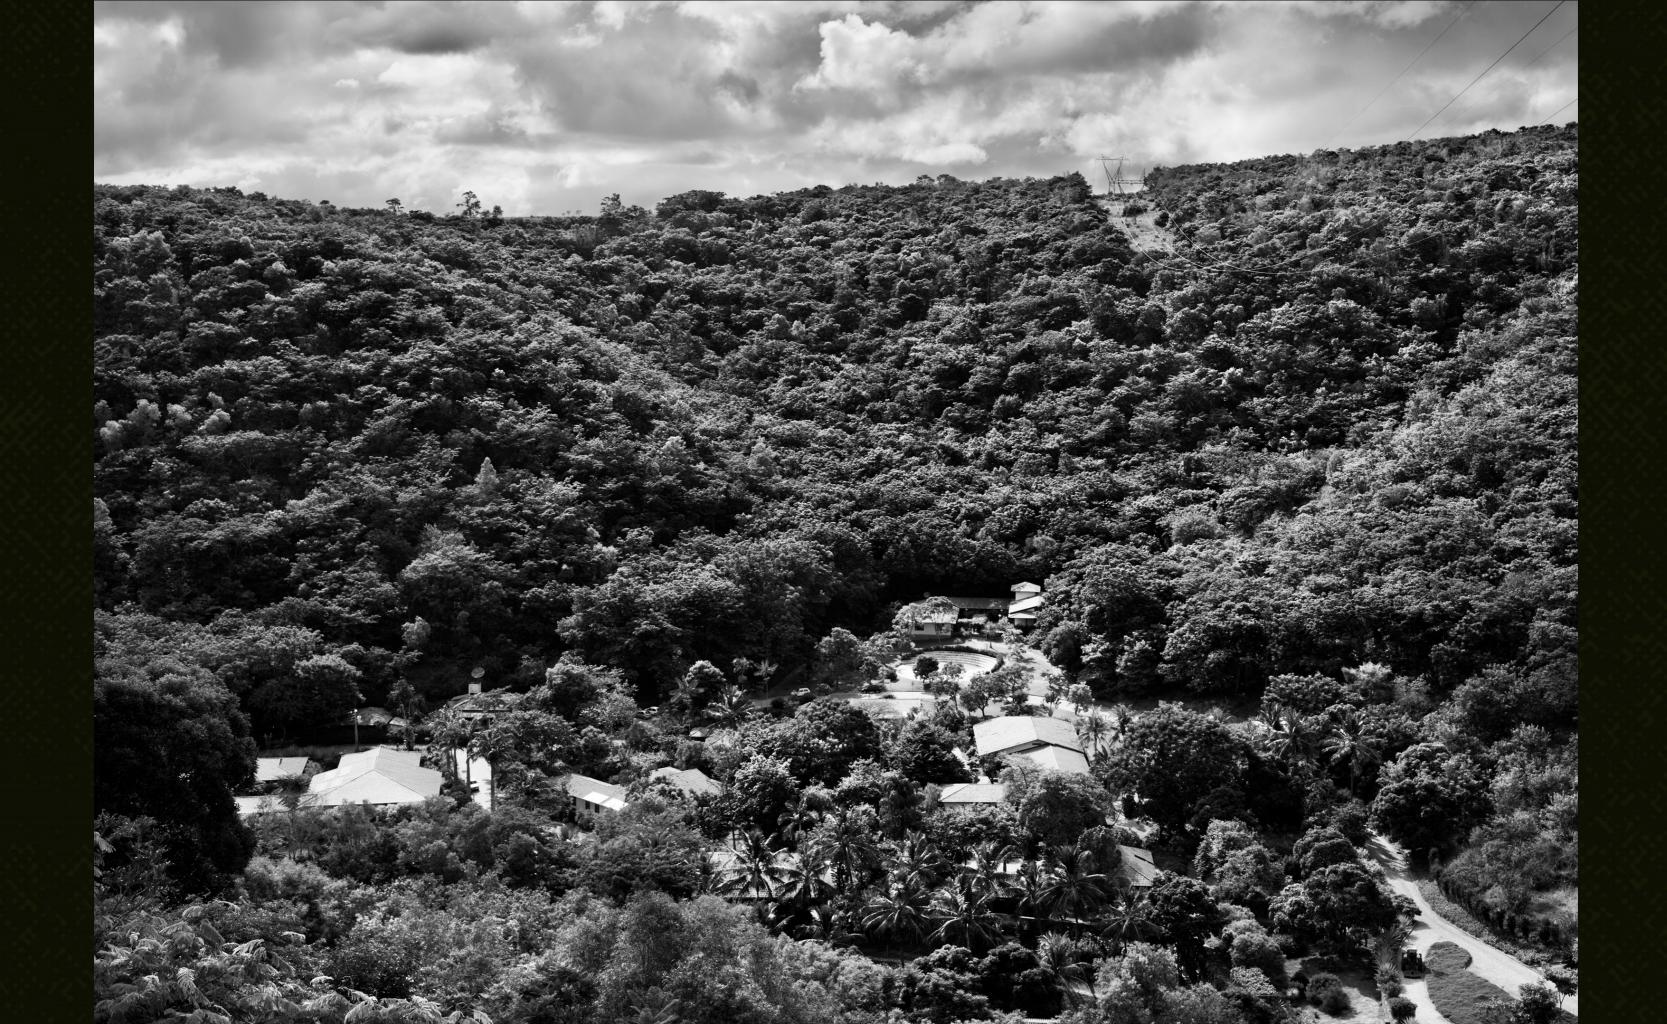

## ABOUT INSTITUTO TERRA

Focused on environmental restoration and sustainable rural development in the Doce River valley since the late 90's, this NGO is the result of the initiative of Lélia Deluiz Wanick Salgado and Sebastião Salgado. When they saw the state of environmental degradation in which the old family cattle farm was found - like several other rural properties located in the region - they made a decision: to give back to Nature what decades of environmental degradation had destroyed.

Instituto Terra at 2000 - © Sebastião Salgado

YEAR AFTER YEAR,
WITH HELP FROM
VARIOUS PARTNERS,
INSTITUTO TERRA HAS
PROVED THAT IT IS
POSSIBLE TO RESTORE
THE ATLANTIC FOREST!