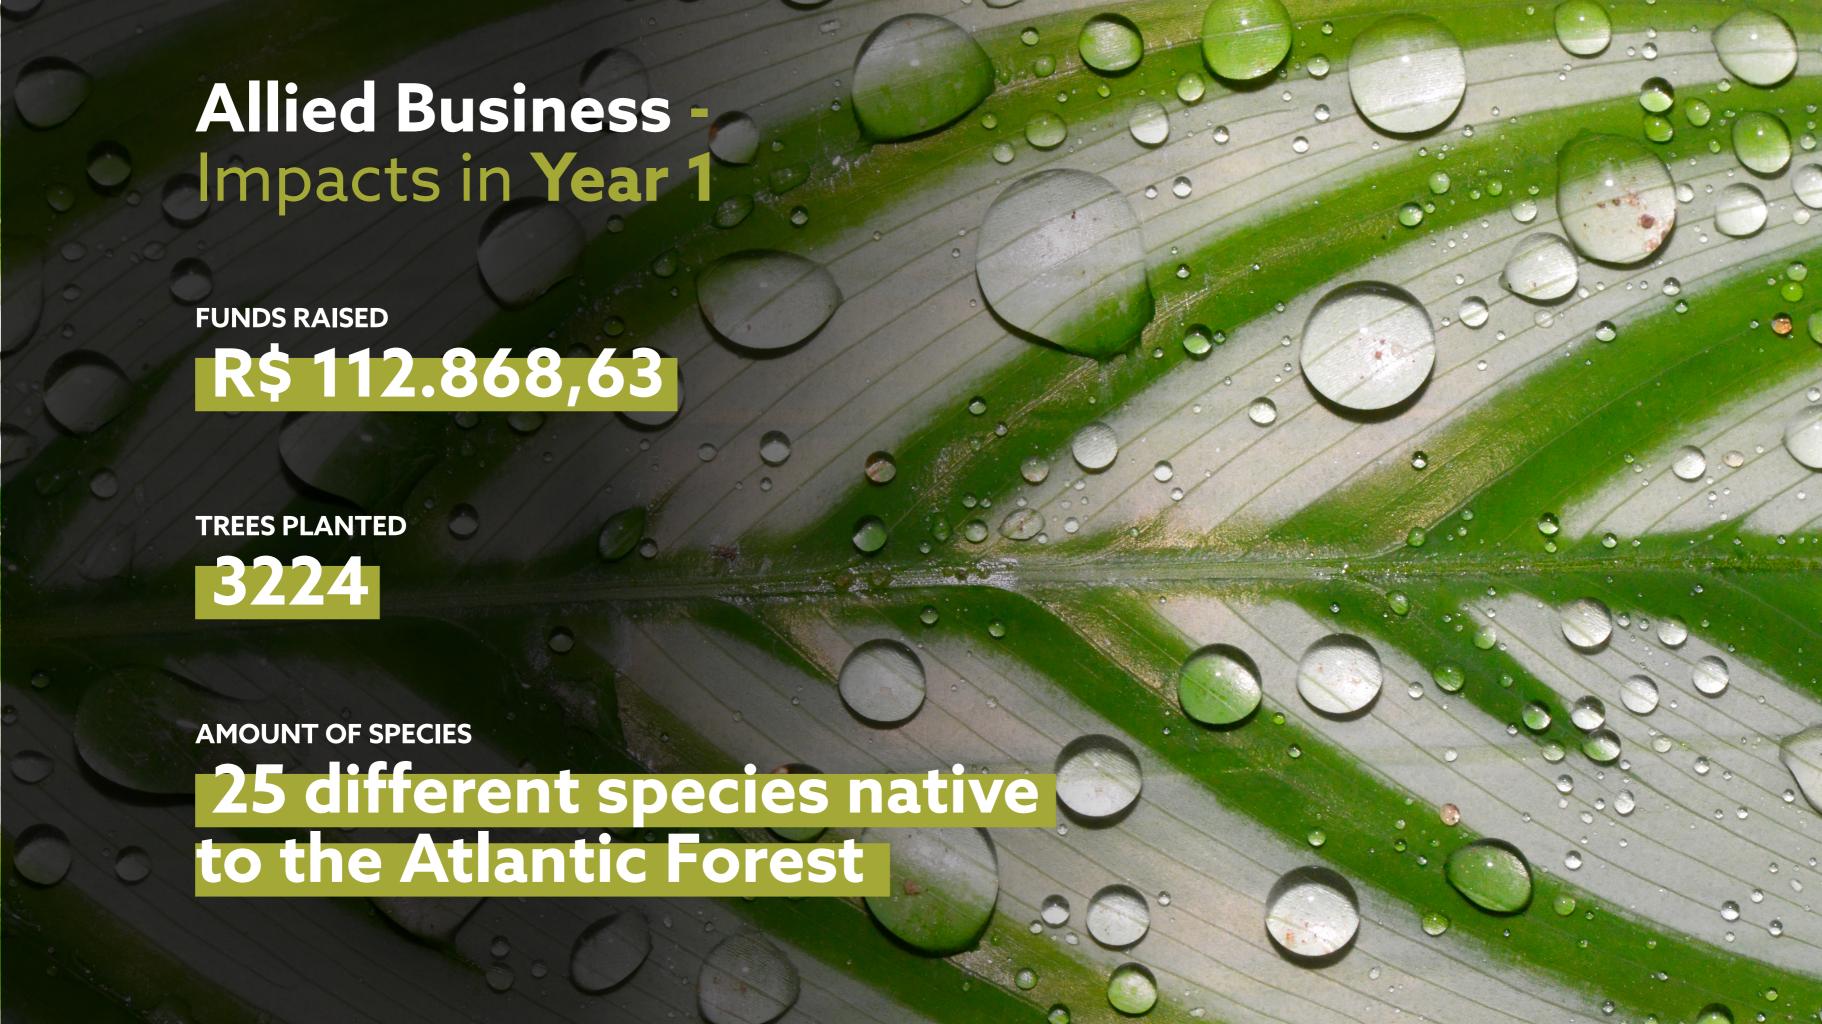

Allied Business
Report
2022





## ABOUT INSTITUTO TERRA

Focused on environmental restoration and sustainable rural development in the Doce River valley since the late 90's, this NGO is the result of the initiative of Lélia Deluiz Wanick Salgado and Sebastião Salgado. When they saw the state of environmental degradation in which the old family cattle farm was found - like several other rural properties located in the region - they made a decision: to give back to Nature what decades of environmental degradation had destroyed.



Instituto Terra at 2000 - © Sebastião Salgado













YEAR AFTER YEAR,
WITH HELP FROM
VARIOUS PARTNERS,
INSTITUTO TERRA HAS
PROVED THAT IT IS
POSSIBLE TO RESTORE
THE ATLANTIC FOREST!







# Allied Business Species List



#### **SCIENTIFIC NAME**

Mimosa arthemisiana Heringer & Paula

Peltophorum dubium (Spreng.) Taub

Psidium guianense Sw.

Cordia superba Cham.

Couratari asterotricha Prance

Cybistax antisyphilitica (Mart.) Mart.

Cedrela odorata L.

Amburana cearensis Allemao

Senna alata (L.) Roxb.

Senna macranthera (Dc. Ex collad.) H.S. Irwin & Barnaby

Apuleia leiocarpa (Vogel) J. F. Macbr.

Astronium graveolensJacq.

Psidium cattleyanum

Zeyheria tuberculosa (Vell.) Bureau ex Verl.

Tabebuia rosea (Bertol.) Bertero ex A.DC.

Handroanthus umbellatus (Sond.) Mattos

Handroanthus impetiginosus (Mart. ex DC.) Mattos

Piptadenia gonoacantha(Mart.) J.F. Macbr.

Cariniana legalis

Enterolobium contortisiliquum (Vell.) Morong

Eugenia uniflora L.

Talisia esculenta (SI. H