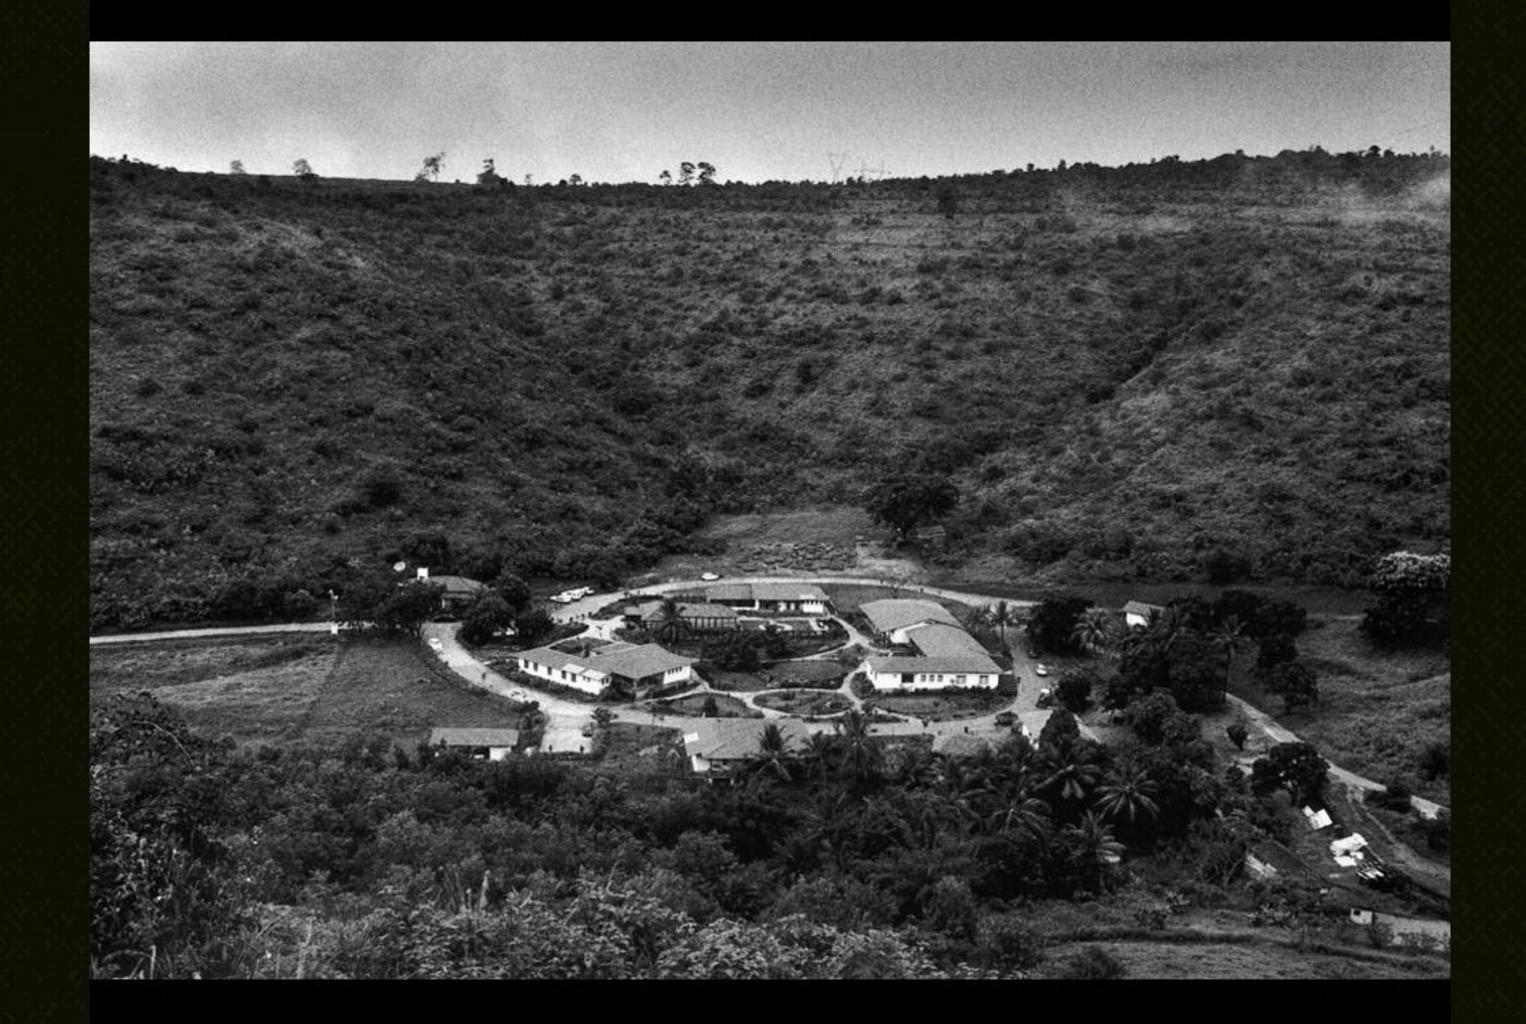

## ABOUT INSTITUTO TERRA

Focused on environmental restoration and sustainable rural development in the Doce River valley since the late 90's, this NGO is the result of the initiative of Lélia Deluiz Wanick Salgado and Sebastião Salgado. When they saw the state of environmental degradation in which the old family cattle farm was found - like several other rural properties located in the region - they made a decision: to give back to Nature what decades of environmental degradation had destroyed.

Instituto Terra at 2000 - © Sebastião Salgado

YEAR AFTER YEAR,
WITH HELP FROM
VARIOUS PARTNERS,
INSTITUTO TERRA HAS
PROVED THAT IT IS
POSSIBLE TO RESTORE
THE ATLANTIC FOREST!